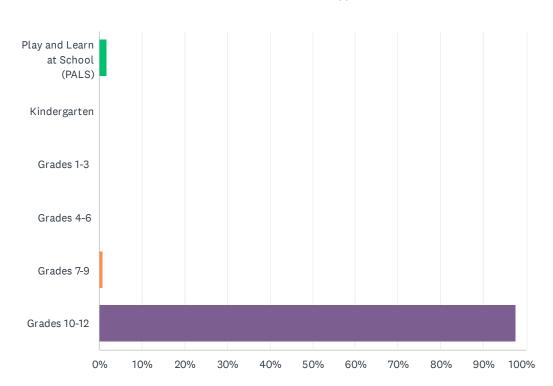

### Q2 What grade is your child currently in?

| ANSWER CHOICES                  | RESPONSES  |   |
|---------------------------------|------------|---|
| Play and Learn at School (PALS) | 1.63%      | 2 |
| Kindergarten                    | 0.00%      | ) |
| Grades 1-3                      | 0.00%      | 0 |
| Grades 4-6                      | 0.00%      | 0 |
| Grades 7-9                      | 0.81%      | 1 |
| Grades 10-12                    | 97.56% 120 | Э |
| TOTAL                           | 123        | 3 |