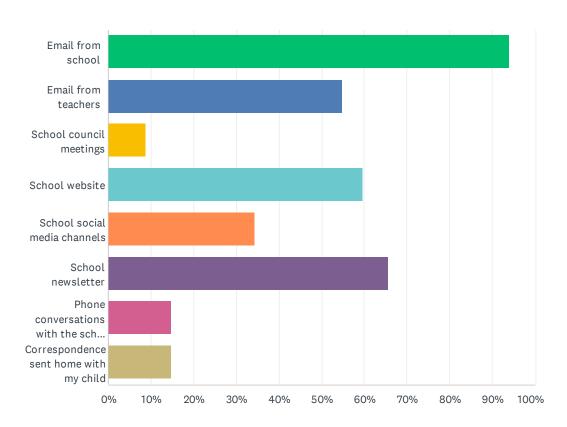

# Q14 My child's school encourages my child to be a responsible, respectful and engaged citizen.

| ANSWER CHOICES    | RESPONSES |     |
|-------------------|-----------|-----|
| Strongly agree    | 18.18%    | 20  |
| Agree             | 60.91%    | 67  |
| Disagree          | 10.00%    | 11  |
| Strongly disagree | 1.82%     | 2   |
| Don't know        | 9.09%     | 10  |
| TOTAL             | 1         | L10 |

### Q15 School staff care about my child.

| ANSWER CHOICES    | RESPONSES |     |
|-------------------|-----------|-----|
| Strongly agree    | 19.09%    | 21  |
| Agree             | 50.00%    | 55  |
| Disagree          | 10.00%    | 11  |
| Strongly disagree | 4.55%     | 5   |
| Don't know        | 16.36%    | 18  |
| TOTAL             |           | 110 |