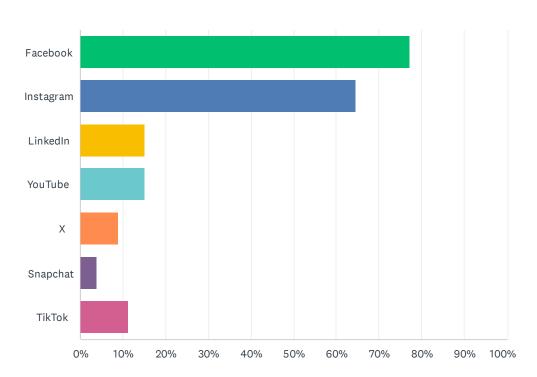

|

### Q28 What is your most preferred method of communication from the school and Division?





| ANSWER CHOICES                         | RESPONSES |     |
|----------------------------------------|-----------|-----|
| Email                                  | 86.41%    | 89  |
| Automated phone messages               | 2.91%     | 3   |
| Correspondence sent home with my child | 1.94%     | 2   |
| Website                                | 2.91%     | 3   |
| Electronic newsletter                  | 5.83%     | 6   |
| Social media posts                     | 0.00%     | 0   |
| TOTAL                                  |           | 103 |

# Q29 The Division and schools often share news and information on social media. Which of the following platforms do you use? Check all that apply.





| ANSWER CHOICES        | RESPONSES |    |
|-----------------------|-----------|----|
| Facebook              | 77.22%    | 61 |
| Instagram             | 64.56%    | 51 |
| LinkedIn              | 15.19%    | 12 |
| YouTube               | 15.19%    | 12 |
| X                     | 8.86%     | 7  |
| Snapchat              | 3.80%     | 3  |
| TikTok                | 11.39%    | 9  |
| Total Respondents: 79 |           |    |