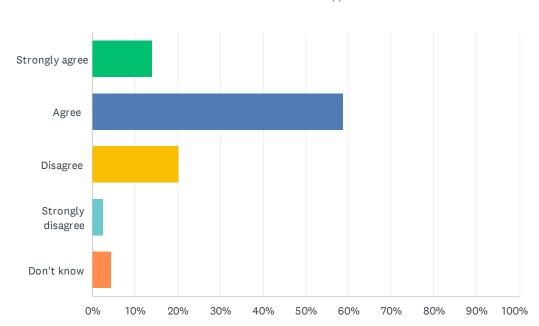

### Q7 My child's demonstrating growth in literacy.

| ANSWER CHOICES    | RESPONSES |     |
|-------------------|-----------|-----|
| Strongly agree    | 14.04%    | 16  |
| Agree             | 58.77%    | 67  |
| Disagree          | 20.18%    | 23  |
| Strongly disagree | 2.63%     | 3   |
| Don't know        | 4.39%     | 5   |
| TOTAL             |           | 114 |