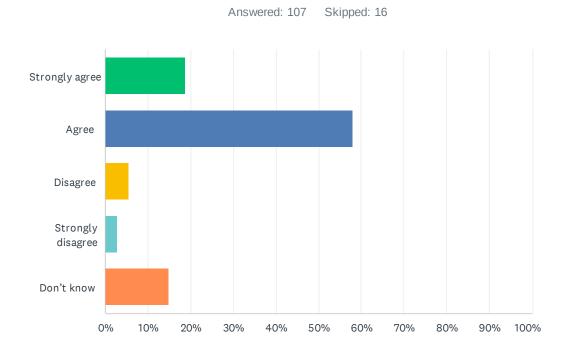

# Q9 My child has an understanding of First Nations, Métis and Inuit culture and history.

| ANSWER CHOICES    | RESPONSES |     |
|-------------------|-----------|-----|
| Strongly agree    | 20.00%    | 23  |
| Agree             | 59.13%    | 68  |
| Disagree          | 1.74%     | 2   |
| Strongly disagree | 4.35%     | 5   |
| Don't know        | 14.78%    | 17  |
| TOTAL             |           | 115 |