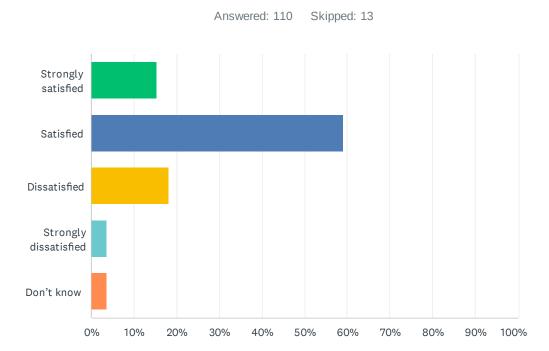

# Q11 How satisfied are you with the quality of education your child's receiving at school?

| ANSWER CHOICES        | RESPONSES |     |
|-----------------------|-----------|-----|
| Strongly satisfied    | 15.45%    | 17  |
| Satisfied             | 59.09%    | 65  |
| Dissatisfied          | 18.18%    | 20  |
| Strongly dissatisfied | 3.64%     | 4   |
| Don't know            | 3.64%     | 4   |
| TOTAL                 |           | 110 |