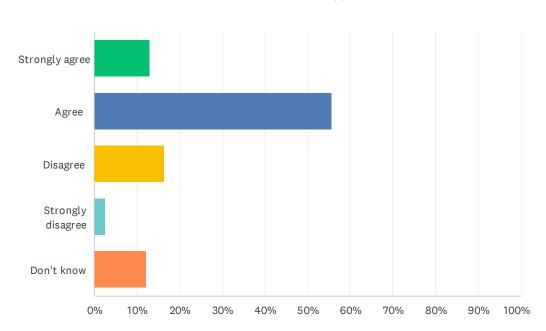

# Q11 How satisfied are you with the quality of education your child's receiving at school?

| ANSWER CHOICES        | RESPONSES |     |
|-----------------------|-----------|-----|
| Strongly satisfied    | 15.45%    | 17  |
| Satisfied             | 59.09%    | 65  |
| Dissatisfied          | 18.18%    | 20  |
| Strongly dissatisfied | 3.64%     | 4   |
| Don't know            | 3.64%     | 4   |
| TOTAL                 |           | 110 |