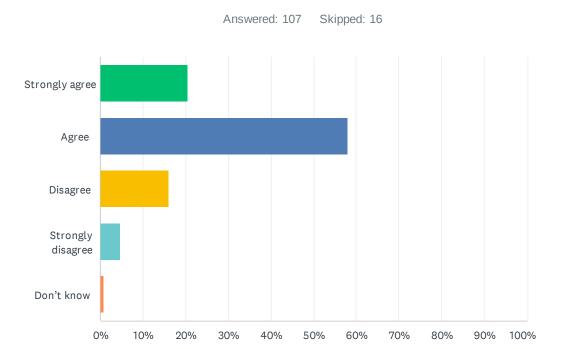

### Q10 My child's learning the knowledge, skills and attitudes necessary to be successful in life.

| ANSWER CHOICES    | RESPONSES |     |
|-------------------|-----------|-----|
| Strongly agree    | 13.04%    | 15  |
| Agree             | 55.65%    | 64  |
| Disagree          | 16.52%    | 19  |
| Strongly disagree | 2.61%     | 3   |
| Don't know        | 12.17%    | 14  |
| TOTAL             |           | 115 |