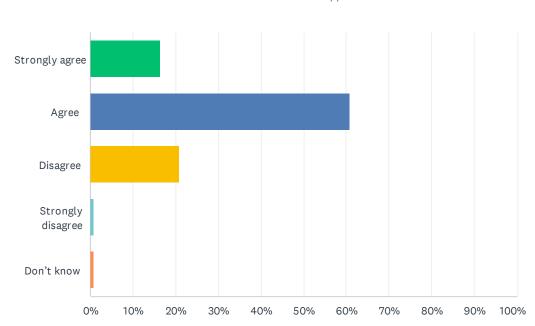

### Q6 My child's encouraged to do their best.

| ANSWER CHOICES    | RESPONSES |     |
|-------------------|-----------|-----|
| Strongly agree    | 17.54%    | 20  |
| Agree             | 56.14%    | 64  |
| Disagree          | 14.91%    | 17  |
| Strongly disagree | 0.88%     | 1   |
| Don't know        | 10.53%    | 12  |
| TOTAL             |           | 114 |

### Q7 My child's demonstrating growth in literacy.

| ANSWER CHOICES    | RESPONSES |     |
|-------------------|-----------|-----|
| Strongly agree    | 14.04%    | 16  |
| Agree             | 58.77%    | 67  |
| Disagree          | 20.18%    | 23  |
| Strongly disagree | 2.63%     | 3   |
| Don't know        | 4.39%     | 5   |
| TOTAL             |           | 114 |