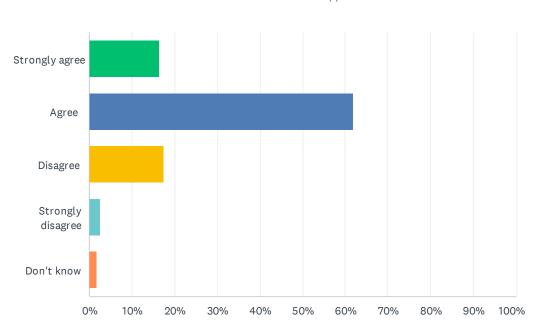

# Q9 My child has an understanding of First Nations, Métis and Inuit culture and history.

| ANSWER CHOICES    | RESPONSES |     |
|-------------------|-----------|-----|
| Strongly agree    | 20.00%    | 23  |
| Agree             | 59.13%    | 68  |
| Disagree          | 1.74%     | 2   |
| Strongly disagree | 4.35%     | 5   |
| Don't know        | 14.78%    | 17  |
| TOTAL             |           | 115 |