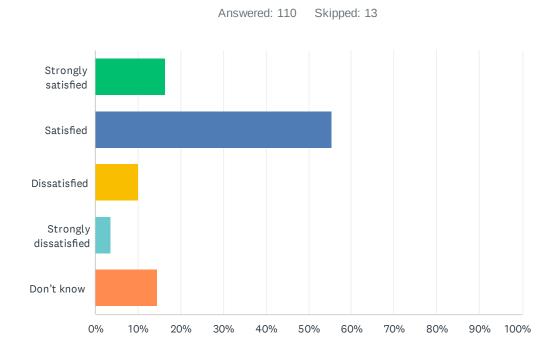

# Q11 How satisfied are you with the quality of education your child's receiving at school?

| ANSWER CHOICES        | RESPONSES |     |
|-----------------------|-----------|-----|
| Strongly satisfied    | 15.45%    | 17  |
| Satisfied             | 59.09%    | 65  |
| Dissatisfied          | 18.18%    | 20  |
| Strongly dissatisfied | 3.64%     | 4   |
| Don't know            | 3.64%     | 4   |
| TOTAL                 |           | 110 |