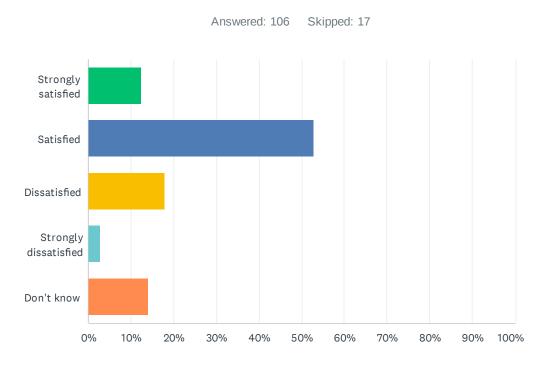

# Q11 How satisfied are you with the quality of education your child's receiving at school?

| ANSWER CHOICES        | RESPONSES |     |
|-----------------------|-----------|-----|
| Strongly satisfied    | 15.45%    | 17  |
| Satisfied             | 59.09%    | 65  |
| Dissatisfied          | 18.18%    | 20  |
| Strongly dissatisfied | 3.64%     | 4   |
| Don't know            | 3.64%     | 4   |
| TOTAL                 |           | 110 |