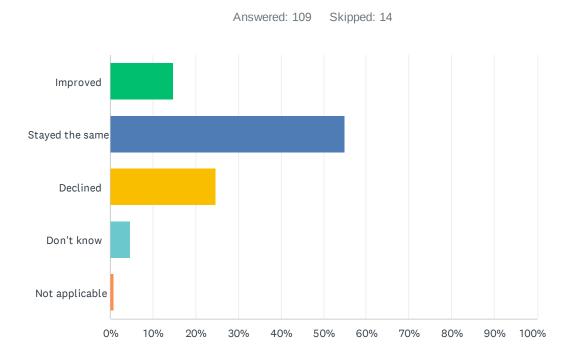

| 19  |
| Agree             | 67.27%    | 74  |
| Disagree          | 3.64%     | 4   |
| Strongly disagree | 3.64%     | 4   |
| Don't know        | 8.18%     | 9   |
| TOTAL             |           | 110 |

# Q18 How satisfied are you with the resources available to support your child's learning?



| ANSWER CHOICES        | RESPONSES |     |
|-----------------------|-----------|-----|
| Strongly satisfied    | 13.76%    | 15  |
| Satisfied             | 54.13%    | 59  |
| Dissatisfied          | 17.43%    | 19  |
| Strongly dissatisfied | 2.75%     | 3   |
| Don't know            | 11.93%    | 13  |
| TOTAL                 |           | 109 |

# Q19 In your opinion, has the quality of education your child's experienced improved, stayed the same or declined in the past three years?



| ANSWER CHOICES  | RESPONSES |     |
|-----------------|-----------|-----|
| Improved        | 14.68%    | 16  |
| Stayed the same | 55.05%    | 60  |
| Declined        | 24.77%    | 27  |
| Don't know      | 4.59%     | 5   |
| Not applicable  | 0.92%     | 1   |
| TOTAL           |           | 109 |

### Q20 How do you rate the physical condition of your child's school?



| ANSWER CHOICES | RESPONSES |    |
|----------------|-----------|----|
| Excellent      | 16.51%    | .8 |
| Good           | 50.46% 55 | 5  |
| Fair           | 28.44% 3: | 1  |
| Poor           | 4.59%     | 5  |
| TOTAL          | 109       | 19 |

Q21 How satisfied are you with the opportunities provided to be involved in your child's education? Refer to the EIPS Parent Engagement overview for examples of invol