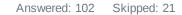

### Q12 How satisfied are you with the quality of teaching at your child's school?

| ANSWER CHOICES        | RESPONSES |     |
|-----------------------|-----------|-----|
| Strongly satisfied    | 15.45%    | 17  |
| Satisfied             | 63.64%    | 70  |
| Dissatisfied          | 14.55%    | 16  |
| Strongly dissatisfied | 4.55%     | 5   |
| Don't know            | 1.82%     | 2   |
| TOTAL                 |           | 110 |

### Q13 How satisfied are you with the leadership at your child's school?

| ANSWER CHOICES        | RESPONSES |     |
|-----------------------|-----------|-----|
| Strongly satisfied    | 16.36%    | 18  |
| Satisfied             | 55.45%    | 61  |
| Dissatisfied          | 10.00%    | 11  |
| Strongly dissatisfied | 3.64%     | 4   |
| Don't know            | 14.55%    | 16  |
| TOTAL                 |           | 110 |