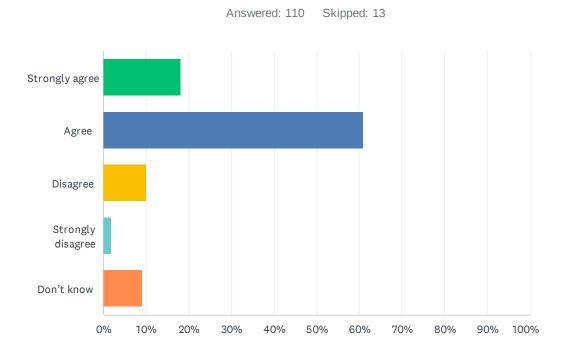

### Q10 My child's learning the knowledge, skills and attitudes necessary to be successful in life.

| ANSWER CHOICES    | RESPONSES |     |
|-------------------|-----------|-----|
| Strongly agree    | 13.04%    | 15  |
| Agree             | 55.65%    | 64  |
| Disagree          | 16.52%    | 19  |
| Strongly disagree | 2.61%     | 3   |
| Don't know        | 12.17%    | 14  |
| TOTAL             |           | 115 |