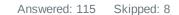

### Q8 My child's demonstrating growth in numeracy.

| ANSWER CHOICES    | RESPONSES |     |
|-------------------|-----------|-----|
| Strongly agree    | 16.52%    | 19  |
| Agree             | 61.74%    | 71  |
| Disagree          | 17.39%    | 20  |
| Strongly disagree | 2.61%     | 3   |
| Don't know        | 1.74%     | 2   |
| TOTAL             |           | 115 |