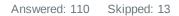

### Q6 My child's encouraged to do their best.

| ANSWER CHOICES    | RESPONSES |     |
|-------------------|-----------|-----|
| Strongly agree    | 17.54%    | 20  |
| Agree             | 56.14%    | 64  |
| Disagree          | 14.91%    | 17  |
| Strongly disagree | 0.88%     | 1   |
| Don't know        | 10.53%    | 12  |
| TOTAL             |           | 114 |