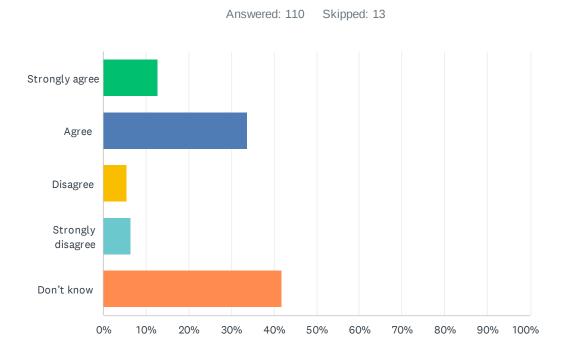

# Q9 My child has an understanding of First Nations, Métis and Inuit culture and history.

| ANSWER CHOICES    | RESPONSES |     |
|-------------------|-----------|-----|
| Strongly agree    | 20.00%    | 23  |
| Agree             | 59.13%    | 68  |
| Disagree          | 1.74%     | 2   |
| Strongly disagree | 4.35%     | 5   |
| Don't know        | 14.78%    | 17  |
| TOTAL             |           | 115 |