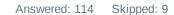

### Q7 My child's demonstrating growth in literacy.

| ANSWER CHOICES    | RESPONSES |     |
|-------------------|-----------|-----|
| Strongly agree    | 14.04%    | 16  |
| Agree             | 58.77%    | 67  |
| Disagree          | 20.18%    | 23  |
| Strongly disagree | 2.63%     | 3   |
| Don't know        | 4.39%     | 5   |
| TOTAL             |           | 114 |

### Q8 My child's demonstrating growth in numeracy.

| ANSWER CHOICES    | RESPONSES |     |
|-------------------|-----------|-----|
| Strongly agree    | 16.52%    | 19  |
| Agree             | 61.74%    | 71  |
| Disagree          | 17.39%    | 20  |
| Strongly disagree | 2.61%     | 3   |
| Don't know        | 1.74%     | 2   |
| TOTAL             |           | 115 |