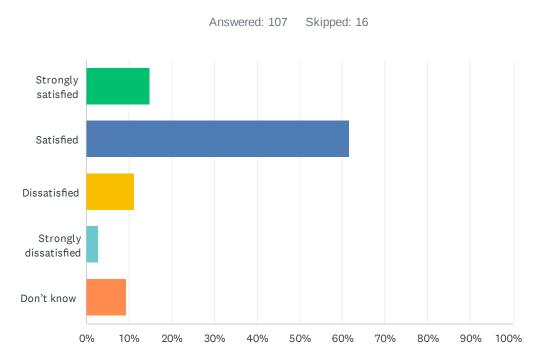

# Q11 How satisfied are you with the quality of education your child's receiving at school?

| ANSWER CHOICES        | RESPONSES |     |
|-----------------------|-----------|-----|
| Strongly satisfied    | 15.45%    | 17  |
| Satisfied             | 59.09%    | 65  |
| Dissatisfied          | 18.18%    | 20  |
| Strongly dissatisfied | 3.64%     | 4   |
| Don't know            | 3.64%     | 4   |
| TOTAL                 |           | 110 |