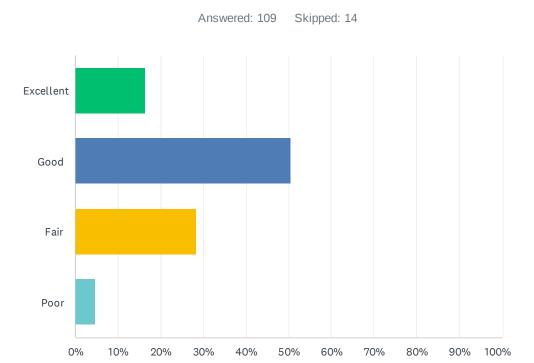

-------|-----|
| Strongly satisfied    | 13.76%    | 15  |
| Satisfied             | 54.13%    | 59  |
| Dissatisfied          | 17.43%    | 19  |
| Strongly dissatisfied | 2.75%     | 3   |
| Don't know            | 11.93%    | 13  |
| TOTAL                 |           | 109 |

# Q19 In your opinion, has the quality of education your child's experienced improved, stayed the same or declined in the past three years?



| ANSWER CHOICES  | RESPONSES |     |
|-----------------|-----------|-----|
| Improved        | 14.68%    | 16  |
| Stayed the same | 55.05%    | 60  |
| Declined        | 24.77%    | 27  |
| Don't know      | 4.59%     | 5   |
| Not applicable  | 0.92%     | 1   |
| TOTAL           |           | 109 |

### Q20 How do you rate the physical condition of your child's school?



| ANSWER CHOICES | RESPONSES |    |
|----------------|-----------|----|
| Excellent      | 16.51%    | .8 |
| Good           | 50.46% 55 | 5  |
| Fair           | 28.44% 3: | 1  |
| Poor           | 4.59%     | 5  |
| TOTAL          | 109       | 19 |

Q21 How satisfied are you with the opportunities provided to be involved in your child's education? Refer to the EIPS Parent Engagement overview for examples of involvement and engagement opportunities that help support student success.



| ANSWER CHOICES        | RESPONSES |     |
|-----------------------|-----------|-----|
| Strongly satisfied    | 14.95%    | 16  |
| Satisfied             | 61.68%    | 66  |
| Dissatisfied          | 11.21%    | 12  |
| Strongly dissatisfied | 2.80%     | 3   |
| Don't know            | 9.35%     | 10