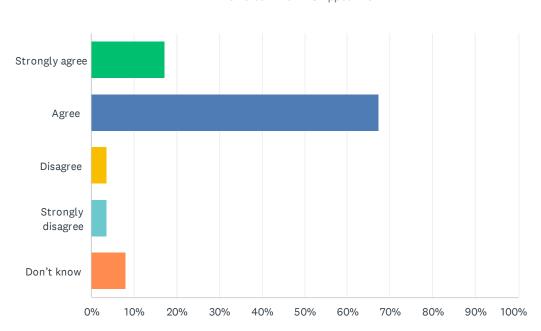

# Q11 How satisfied are you with the quality of education your child's receiving at school?

| ANSWER CHOICES        | RESPONSES |     |
|-----------------------|-----------|-----|
| Strongly satisfied    | 15.45%    | 17  |
| Satisfied             | 59.09%    | 65  |
| Dissatisfied          | 18.18%    | 20  |
| Strongly dissatisfied | 3.64%     | 4   |
| Don't know            | 3.64%     | 4   |
| TOTAL                 |           | 110 |