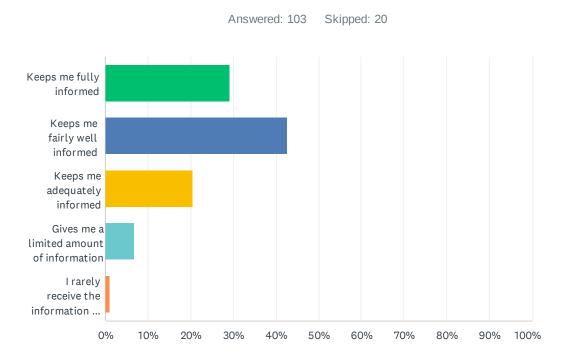

106 |

Q25 How satisfied are you with the Division's commitment to advocating for public education? Refer to the Board Advocacy page for examples of ongoing advocacy work of the Board of Trustees.



| ANSWER CHOICES        | RESPONSES |    |
|-----------------------|-----------|----|
| Strongly satisfied    | 14.95%    | 16 |
| Satisfied             | 45.79%    | 49 |
| Dissatisfied          | 17.76%    | 19 |
| Strongly dissatisfied | 2.80%     | 3  |
| Don't know            | 18.69%    | 20 |
| TOTAL                 | 10        | )7 |

Q26 Elk Island Public Schools appreciates the opportunity to stay connected with parents and caregivers about news, activities, programs and other matters of importance. What is your impression of the communication you receive from your child's school?



| ANSWER CHOICES                           | RESPONSES |     |
|------------------------------------------|-----------|-----|
| Keeps me fully informed                  | 29.13%    | 30  |
| Keeps me fairly well informed            | 42.72%    | 44  |
| Keeps me adequately informed             | 20.39%    | 21  |
| Gives me a limited amount of information | 6.80%     | 7   |
| I rarely receive the information I need  | 0.97%     | 1   |
| TOTAL                                    |           | 103 |

## Q27 Do you regularly make use of the following to keep up to date on school activities, programs, etc.? Check all that apply.





| ANSWER CHOICES                                  | RESPONSES |    |
|-------------------------------------------------|-----------|----|
| Email from school